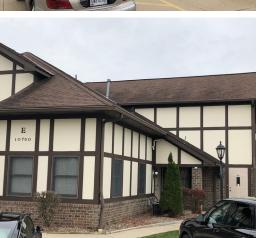

## **Albion Place Office Business Park**

LARGE OFFICE CONDO – UNIT E8 & E7 – 1,470 SF STRONGSVILLE, OH

Absolute auction, all sells to the highest bidder on location:

10750 PEARL RD., STRONGSVILLE, OH 44136

Directions: Take SR 42/Pearl Rd. north of SR 82 or south of Valley Parkway to address. Watch for KIKO signs

Information is believed to be accurate but not guaranteed. KIKO Auctioneers

Professionally managed Albion Place Office Business Park. Well-kept mixed-use space with open office space and 2 restrooms. Units E8 & E7 are combined and selling as 1 unit. Parcel #392-20-420 and #392-20-436. Nice location with convenient location to I-71 and I-80. Unit open auction day at 12:00 PM. Come prepared to buy!