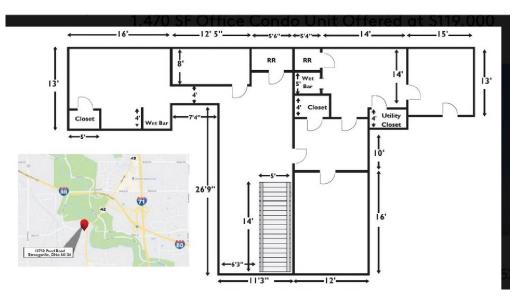

## **Albion Place Office Business Park**

LARGE OFFICE CONDO – UNIT E8 & E7 – 1,470 SF STRONGSVILLE, OH

Absolute auction, all sells to the highest bidder on location:

10750 PEARL RD., STRONGSVILLE, OH 44136

Directions: Take SR 42/Pearl Rd. north of SR 82 or south of Valley Parkway to address. Watch for KIKO signs

Information is believed to be accurate but not guaranteed. KIKO Auctioneers

Professionally managed Albion Place Office Business Park. Well-kept mixed-use space with open office space and 2 restrooms. Units E8 & E7 are combined and selling as 1 unit. Parcel #392-20-420 and #392-20-436. Nice location with convenient location to I-71 and I-80. Unit open auction day at 12:00 PM. Come prepared to buy!