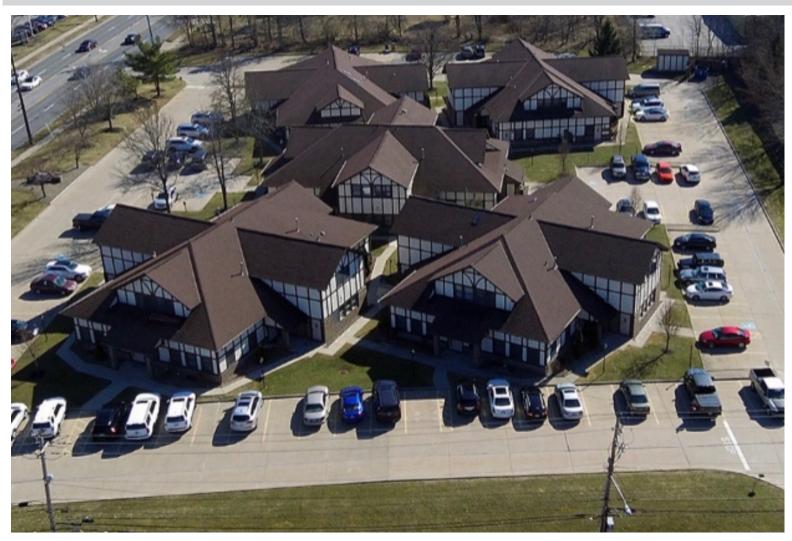

## **Albion Place Office Business Park**

LARGE OFFICE CONDO – UNIT E8 & E7 – 1,470 SF STRONGSVILLE, OH

Absolute auction, all sells to the highest bidder on location:

10750 PEARL RD., STRONGSVILLE, OH 44136

Directions: Take SR 42/Pearl Rd. north of SR 82 or south of Valley Parkway to address. Watch for KIKO signs

Information is believed to be accurate but not guaranteed. KIKO Auctioneers

Professionally managed Albion Place Office Business Park. Well-kept mixed-use space with open office space and 2 restrooms. Units E8 & E7 are combined and selling as 1 unit. Parcel #392-20-420 and #392-20-436. Nice location with convenient location to I-71 and I-80. Unit open auction day at 12:00 PM. Come prepared to buy!